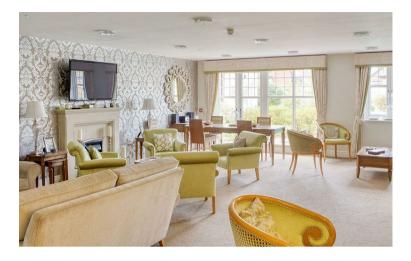

The accommodation briefly comprises intercom controlled entrance to communal lobby where the scheme manager\*s office can be found inside the main reception area. From here there is access to the lovely residents\* lounge, which can be booked for private functions, and a kitchen. WiFi is available in the residents\* lounge. There is a separate laundry with washing machines and dryers, ironing board and iron, for the residents use, at no extra charge, all included in the service charge. There are both stairs and lift access to the upper floors.

The accommodation briefly comprises intercom controlled entrance to communal lobby where the scheme manager's office can be found inside the main reception area. From here there is access to the lovely residents's lounge, which can be booked for private functions, and a kitchen. WiFi is available in the residents's lounge. There is a separate laundry with washing machines and dryers, ironing board and iron, for the residents use, at no extra charge, all included in the service charge. There are both stairs and lift access to the upper floors.