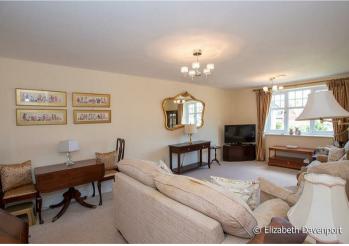

Inside apartment eleven there is an entrance hall, spacious living room with kitchen leading off with a range of integrated appliances, Master bedroom \*being an excellent size\* and a wet room which is situated off the entrance hall. There is an excellent alarm system run by an external company with a pull cord in the