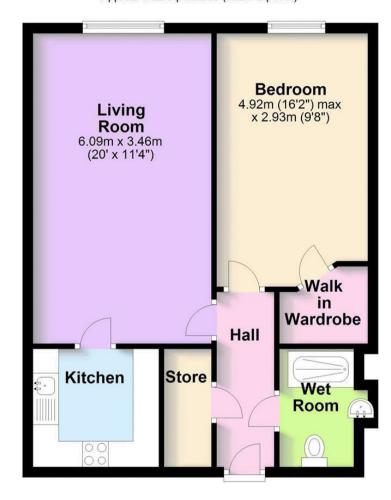

Inside apartment eleven there is an entrance hall, spacious living room with kitchen leading off with a range of integrated appliances, Master bedroom \*being an excellent size\* and a wet room which is situated off the entrance hall. There is an excellent alarm system run by an external company with a pull cord in the

Approx. 54.2 sq. metres (582.9 sq. feet)

Total area: approx. 54.2 sq. metres (582.9 sq. feet)