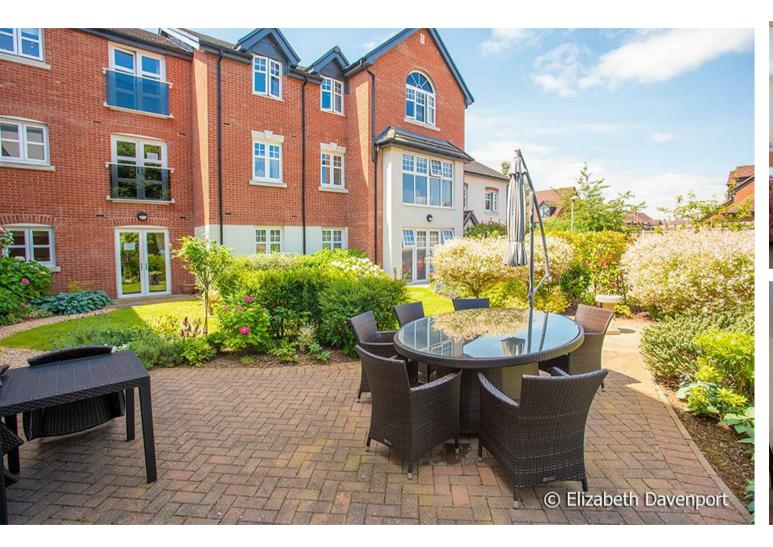

## THE PROPERTY

A spacious first floor retirement apartment in this purpose built McCarthy and Stone development. The apartment has been specifically designed and fitted out with comfort and practicality at its core with a fine attention to detail.

The accommodation briefly comprises intercom controlled entrance to communal lobby where the scheme manager\*s office can be found inside the main reception area. From here there is access to the lovely residents\* lounge, which can be booked for private functions, and a kitchen. WiFi is available in the residents\* lounge. There is a separate laundry with washing machines and dryers, ironing board and iron, for the residents use, at no extra charge, all included in the service charge. There are both stairs and lift access to the upper floors.

## THE LOCATION

First Floor Retirement Apartment ≥ Communal Residents Lounge ≥ No CHAIN ≥ Lift Access To First Floor

A spacious first floor retirement apartment in this purpose built McCarthy and Stone development. The apartment has been specifically designed and fitted out with comfort and practicality at its core with a fine attention to detail.

The accommodation briefly comprises intercom controlled entrance to communal lobby where the scheme manager's office can be found inside the main reception area. From here there is access to the lovely residents's lounge, which can be booked for private functions, and a kitchen. WiFi is available in the residents's lounge. There is a separate laundry with washing machines and dryers, ironing board and iron, for the residents use, at no extra charge, all included in the service charge. There are both stairs and lift access to the upper floors.