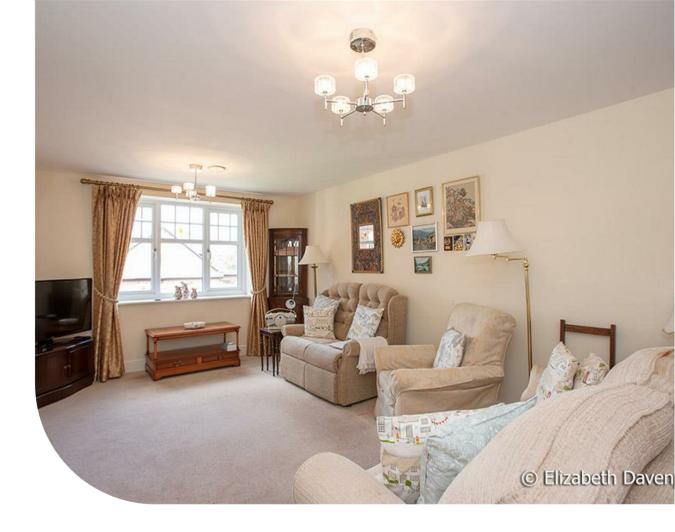

Inside apartment eleven there is an entrance hall, spacious living room with kitchen leading off with a range of integrated appliances, Master bedroom \*being an excellent size\* and a wet room which is situated off the entrance hall. There is an excellent alarm system run by an external company with a pull cord in the