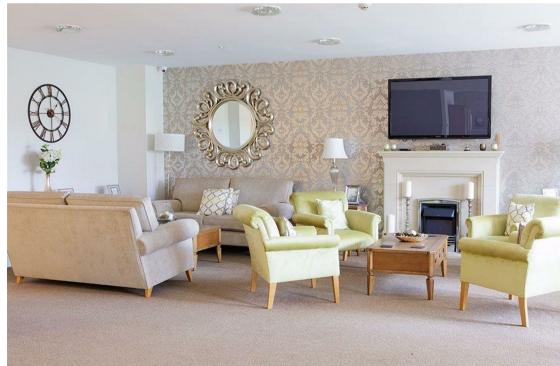

The accommodation briefly comprises intercom controlled entrance to communal lobby where the scheme manager\*s office can be found inside the main reception area. From here there is access to the lovely residents\* lounge, which can be booked for private functions, and a kitchen. WiFi is available in the residents\* lounge. There is a separate laundry with washing machines and dryers, ironing board and iron, for the residents use, at no extra charge, all included in the service charge. There are both stairs and lift access to the upper floors.

The accommodation briefly comprises intercom controlled entrance to communal lobby where the scheme manager's office can be found inside the main reception area. From here there is access to the lovely residents's lounge, which can be booked for private functions, and a kitchen. WiFi is available in the residents's lounge. There is a separate laundry with washing machines and dryers, ironing board and iron, for the residents use, at no extra charge, all included in the service charge. There are both stairs and lift access to the upper floors.