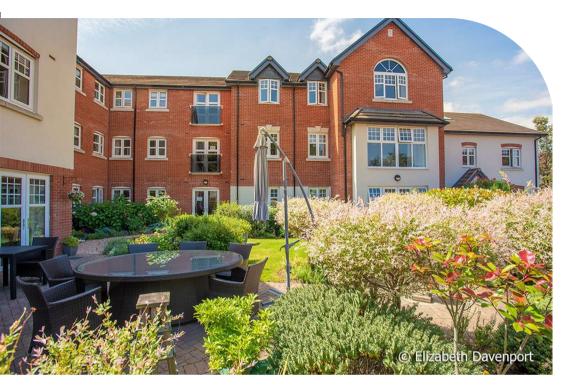

The accommodation briefly comprises intercom controlled entrance to communal lobby where the scheme manager\*s office can be found inside the main reception area. From here there is access to the lovely residents\* lounge, which can be booked for private functions, and a kitchen. WiFi is available in the residents\* lounge. There is a separate laundry with washing machines and dryers, ironing board and iron, for the residents use, at no extra charge, all included in the service charge. There are both stairs and lift access to the upper floors.

The accommodation briefly comprises intercom controlled entrance to communal lobby where the scheme manager's office can be found inside the main reception area. From here there is access to the lovely residents's lounge, which can be booked for private functions, and a kitchen. WiFi is available in the residents's lounge. There is a separate laundry with washing machines and dryers, ironing board and iron, for the residents use, at no extra charge, all included in the service charge. There are both stairs and lift access to the upper floors.